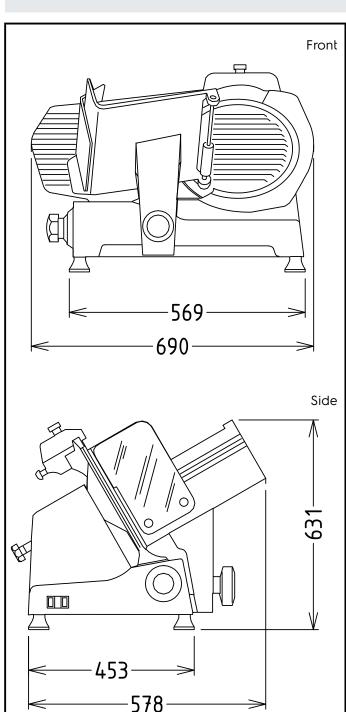

## **Key Information:**

External dimensions, Width: 690 mm
External dimensions, Depth: 578 mm
External dimensions, Height: 531 mm
Net weight (kg): 55

Food slicers 330 mm Gravity Slicer, belt transmission, automatic