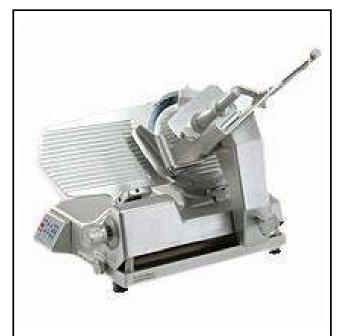

## Food slicers 330 mm Gravity Slicer, belt transmission, automatic

| ITEM #  |  |  |
|---------|--|--|
| MODEL # |  |  |
| NAME #  |  |  |
|         |  |  |
| SIS #   |  |  |
| AIA#    |  |  |

603329 (FM33B)

Gravity Slicer, automatic with slice counter, blade diameter 330 mm belt transmission - 4 speeds and 3 strokes

#### Item No.

Base and main components in high polished satin finished anodized aluminium for long lasting, hygiene and ease of cleaning. The blade is in hollow ground hard chrome with blade guard ring for added protection. Model equipped with cut thickness adjusting knob, top mounted sharpener, cover blade and product deflector - easily removable for cleaning. Ventilated blade drive motor. Poly V-belt drive system for quiet operation and economical service. Removable carriage system permanently lubrificated with automatic clutch. IP42 water protection.

#### Construction

- Compact design.
- Made in high polished satin finished anodized aluminium. This procedure guarantees high hygienic standards of the parts interested by the cut and resistance to acids, salts and oxidation processes.
- The blade is made of hollow ground hard chrome with blade guard ring for added protection.
- Plexiglass safety hand guard as standard.
- IP67 complete waterproof.